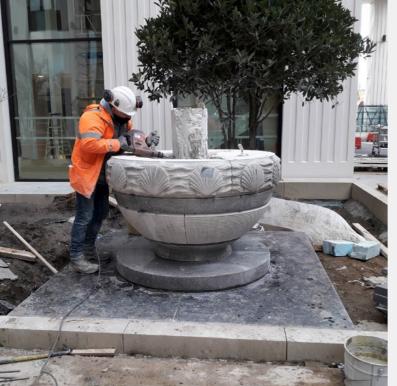

### Hard

 $\bigcirc$ 

S

 $(\bigcirc$ 

Our specialist team is here to advise on the most appropriate materials for any particular project, based on your performance criteria and aesthetic needs.

We provide the complete hard landscaping solution for our clients including:

- High specification natural stone
  - paving and other hard materials
- Water features

.

We've built a vast portfolio of bespoke hard landscaping over many years – from Heathrow's Terminal 5 Interchange Plaza, to the complex Penrose paving at Oxford Maths Institute, the custom water feature and paving at Sheaf Square, Sheffield and for Jaguar Land Rover, Gaydon.