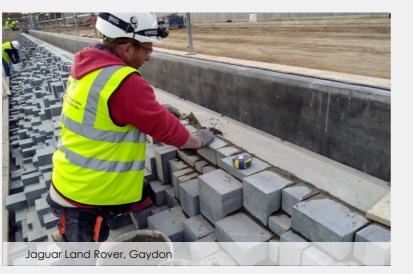

Jaguar Land Rover, Gaydon

- High specification natural stone
  - paving and other hard materials
- Water features

.

We've built a vast portfolio of bespoke hard landscaping over many years – from Heathrow's Terminal 5 Interchange Plaza, to the complex Penrose paving at Oxford Maths Institute, the custom water feature and paving at Sheaf Square, Sheffield and for Jaguar Land Rover, Gaydon.