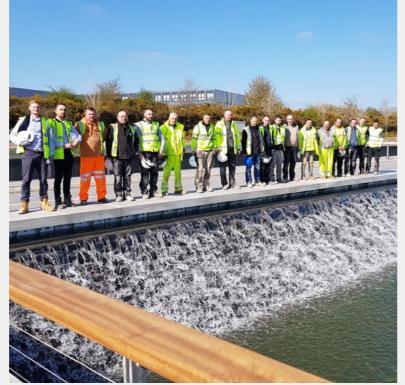

- High specification natural stone
  - paving and other hard materials
- Water features

.

We've built a vast portfolio of bespoke hard landscaping over many years – from Heathrow's Terminal 5 Interchange Plaza, to the complex Penrose paving at Oxford Maths Institute, the custom water feature and paving at Sheaf Square, Sheffield and for Jaguar Land Rover, Gaydon.